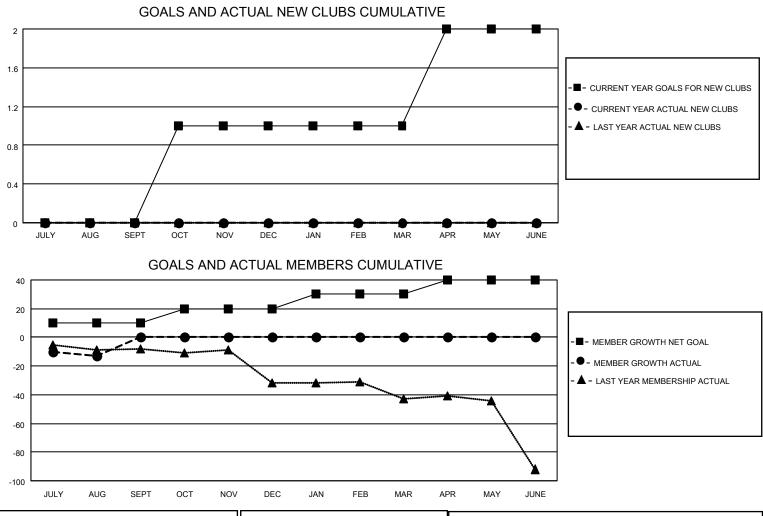

## LOCATION MICHIGAN

District 11 B1

Results as of: 8/31/2023

| Clubs                 |               |           |               | Members               |                        |                         |                                                    |
|-----------------------|---------------|-----------|---------------|-----------------------|------------------------|-------------------------|----------------------------------------------------|
| RESULTS FOR 2023-2024 |               |           |               | RESULTS FOR 2023-2024 |                        |                         |                                                    |
| QUARTER               | NEW CLUB GOAL | NEW CLUBS | DROPPED CLUBS | QUARTER               | BER GROWTH NET<br>GOAL | MEMBER GROWTH<br>ACTUAL | DROPPED<br>MEMBERS ACTUAL<br>(including transfers) |
| JULY/AUG/SEPT         | 0             | 0         | 0             | JULY/AUG/SEPT         | 10                     | 5                       | 18                                                 |
| OCT/NOV/DEC           | 1             | 0         | 0             | OCT/NOV/DEC           | 10                     | 0                       | 0                                                  |
| JAN/FEB/MAR           | 0             | 0         | 0             | JAN/FEB/MAR           | 10                     | 0                       | 0                                                  |
| APR/MAY/JUNE          | 1             | 0         | 0             | APR/MAY/JUNE          | 10                     | 0                       | 0                                                  |